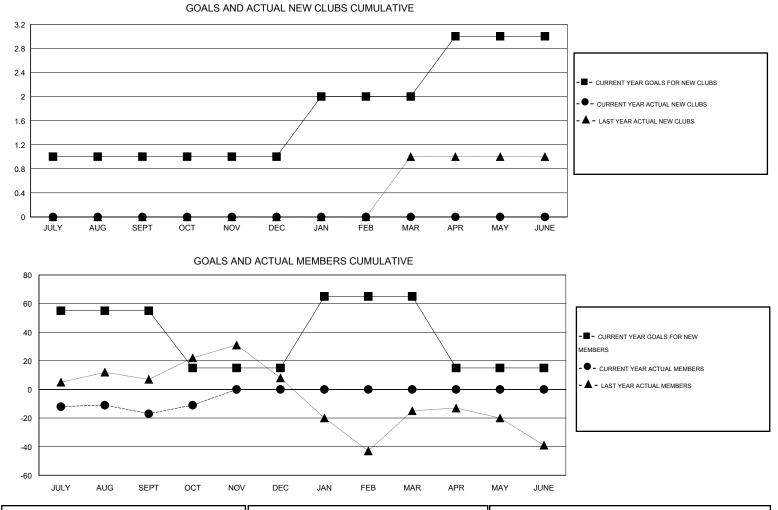

## LOCATION FLORIDA

| -             |                  | Clubs            |                  |                  | Members<br>RESULTS FOR 2015-2016 |                    |                                     |                    |                  |
|---------------|------------------|------------------|------------------|------------------|----------------------------------|--------------------|-------------------------------------|--------------------|------------------|
|               | RESUL            | TS FOR 2015-2016 |                  |                  |                                  |                    |                                     |                    |                  |
| QUARTER       | NEW CLUB<br>GOAL | NEW CLUBS        | DROPPED<br>CLUBS | NET<br>GAIN/LOSS | QUARTER                          | NEW MEMBER<br>GOAL | CHARTER AND<br>NEW MEMBERS<br>ADDED | DROPPED<br>MEMBERS | NET<br>GAIN/LOSS |
| JULY/AUG/SEPT | 1                | 0                | 0                | 0                | JULY/AUG/SEPT                    | 55                 | 49                                  | 66                 | -17              |
| OCT/NOV/DEC   | 0                | 0                | 1                | -1               | OCT/NOV/DEC                      | -40                | 21                                  | 15                 | 6                |
| JAN/FEB/MAR   | 1                | 0                | 0                | 0                | JAN/FEB/MAR                      | 50                 | 0                                   | 0                  | 0                |
| APR/MAY/JUNE  | 1                | 0                | 0                | 0                | APR/MAY/JUNE                     | -50                | 0                                   | 0                  | 0                |